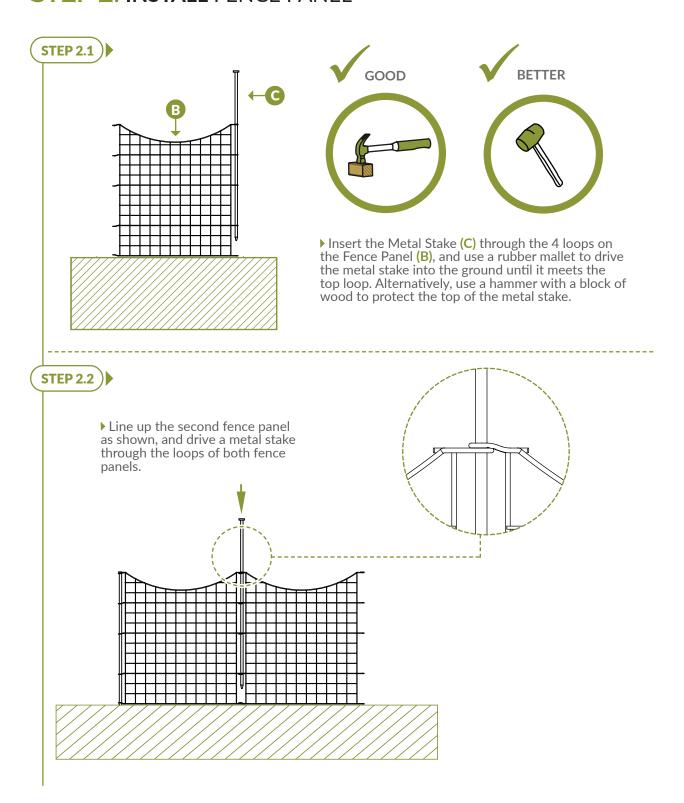

und on page 4. It is helpful if you can provide the batch lot which is a stamped number on the inside of the box.

## NEED ASSEMBLY HELP?

If you are having problems with the assembly or installation of this product, we are happy to assist you with the process, so please give us a call at 704-892-5222 / 877-234-6196.

# NEED TO RETURN?

If for some reason you need to return this product, please allow us to help resolve your issues first. If you still decide to return the product, you will need to initiate the return from the company you originally purchased from.

ASSEMBLY INSTRUCTIONS • WF29014

## **Detailed Product Dimensions & Specifications**



WF29014 — ASSEMBLY INSTRUCTIONS

### **STEP 1: LAY OUT MATERIALS**



ASSEMBLY INSTRUCTIONS • WF29014

#### **STEP 2: INSTALL FENCE PANEL**



#### **STEP 3: INSTALL GATE**

#### STEP 3.1

Once you get to the spot where you are installing the gate, insert a metal stake through loops of the fence panel and the Gate Panel (A). The gate should sit roughly 1" off the ground.