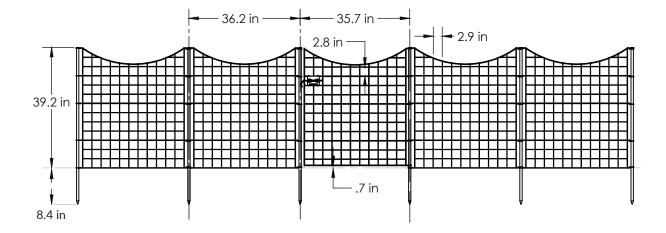

## **Detailed Product Dimensions & Specifications**

WF29014 — ASSEMBLY INSTRUCTIONS