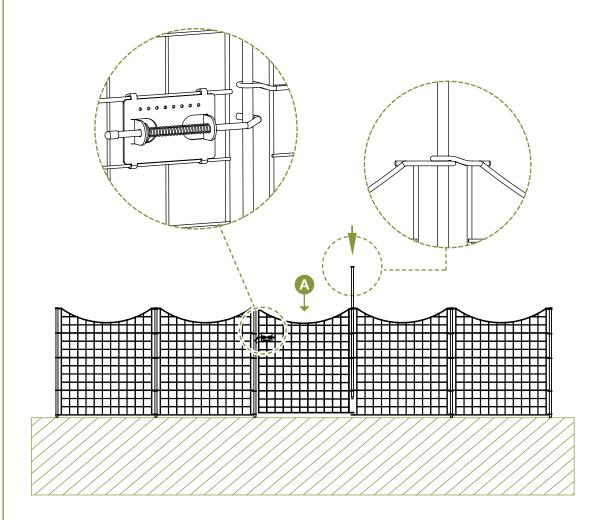

#### **STEP 3: INSTALL GATE**

#### STEP 3.1

Once you get to the spot where you are installing the gate, insert a metal stake through loops of the fence panel and the Gate Panel (A). The gate should sit roughly 1" off the ground.