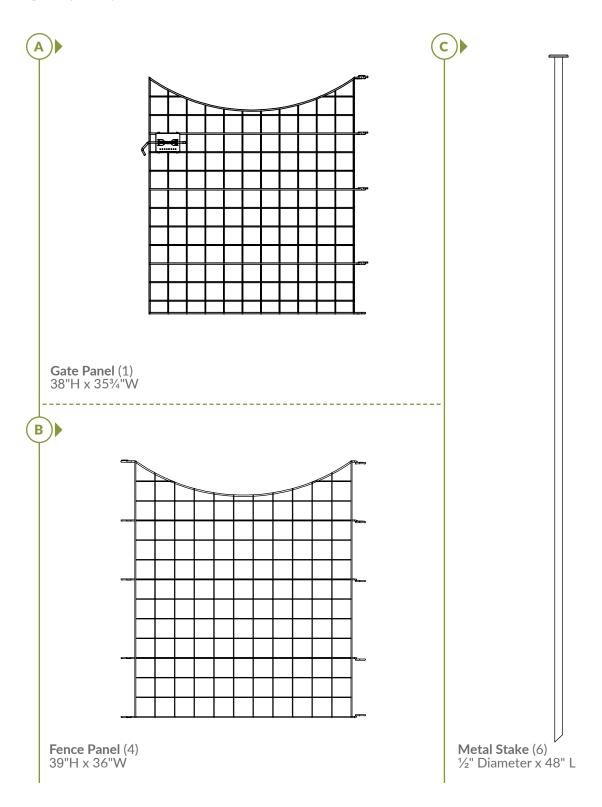

erence item number **WF29014** and the specific part name which can be found on page 4. It is helpful if you can provide the batch lot which is a stamped number on the inside of the box.

## NEED ASSEMBLY HELP?

If you are having problems with the assembly or installation of this product, we are happy to assist you with the process, so please give us a call at 704-892-5222 / 877-234-6196.

# NEED TO RETURN?

If for some reason you need to return this product, please allow us to help resolve your issues first. If you still decide to return the product, you will need to initiate the return from the company you originally purchased from.

ASSEMBLY INSTRUCTIONS • WF29014

## **Detailed Product Dimensions & Specifications**



WF29014 — ASSEMBLY INSTRUCTIONS

### **STEP 1: LAY OUT MATERIALS**



ASSEMBLY INSTRUCTIONS • WF29014

#### **STEP 2: INSTALL FENCE PANEL**



#### **STEP 3: INSTALL GATE**

#### STEP 3.1

Once you get to the spot where you are installing the gate, insert a metal stake through loops of the fence panel and the Gate Panel (A). The gate should sit roughly 1" off the ground.